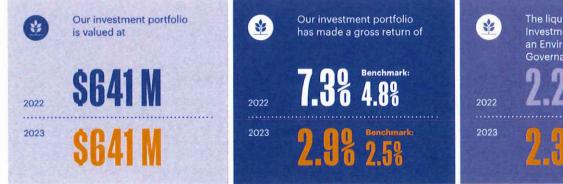

#### 8. Main Sources of Cash and Resources

The Foundation's main source of funds is from returns on its diversified investment portfolio. Over the last three years the portfolio has earned an annual investment return of 9.6%.

At balance date the portfolio including investment property was made up of:

| Portfolio Composition (net of derivatives) | 2023    | 2022    |
|--------------------------------------------|---------|---------|
| Growth Assets                              | 400,021 | 399,983 |
| Diversifying Assets                        | 127,778 | 128,116 |
| Income Assets                              | 113,404 | 112,503 |
| Total Portfolio                            | 641,203 | 640,602 |
|                                            |         |         |